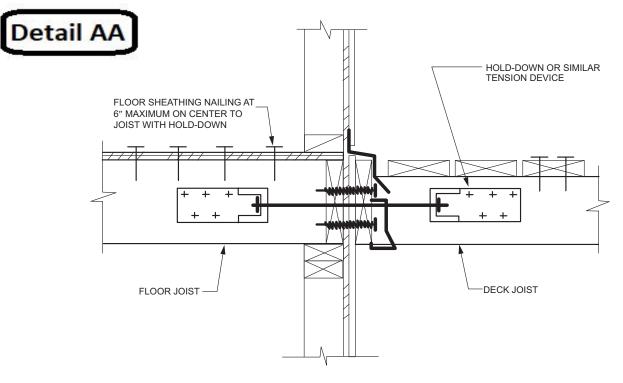

### Lateral Hold Down Tension Device

For SI: 1 inch = 25.4 mm.

FIGURE R507.9.2(1) DECK ATTACHMENT FOR LATERAL LOADS