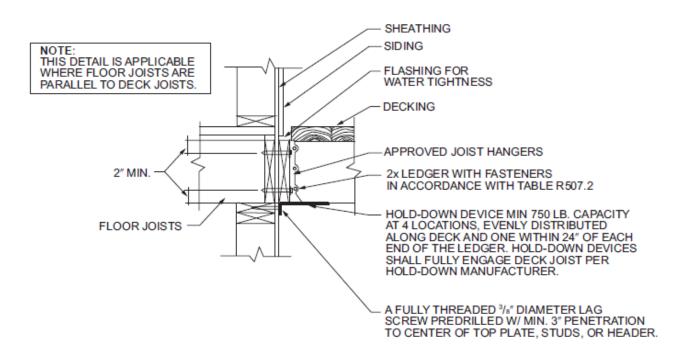

### Lateral Hold Down Tension Device

For SI: 1 inch = 25.4 mm.

FIGURE R507.9.2(1) DECK ATTACHMENT FOR LATERAL LOADS