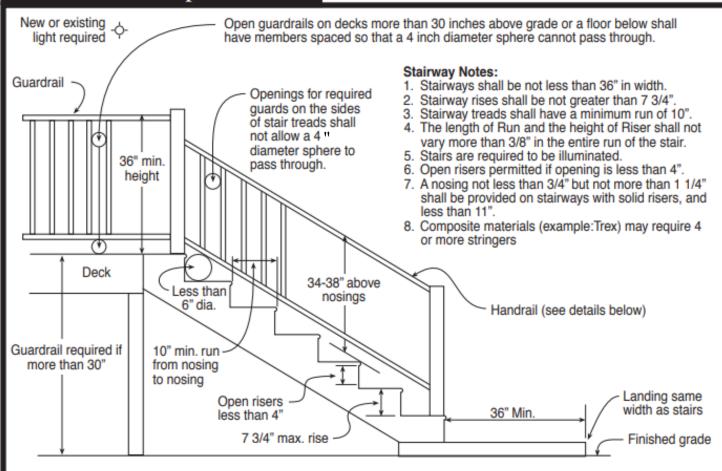

## Stair & Handrail Specifications

#### NOTE:

- 1. Handrails shall be continuous on at least one side of stairs with 4 or more risers.
- 2. Top of the handrails shall be placed not less than 34 inches nor more than 38 inches above stair nosings.
- 3. The hand-grip portion of handrails shall be not less that 1-1/4 inches nor more than 2-1/4 inches in cross section for non circular handrails.
- 4. Handrails shall be placed not less than 1-1/2 inches from any wall or other surface
- 5. Handrails to be returned to wall, post, or safety terminal (per 311..8.2 IRC).