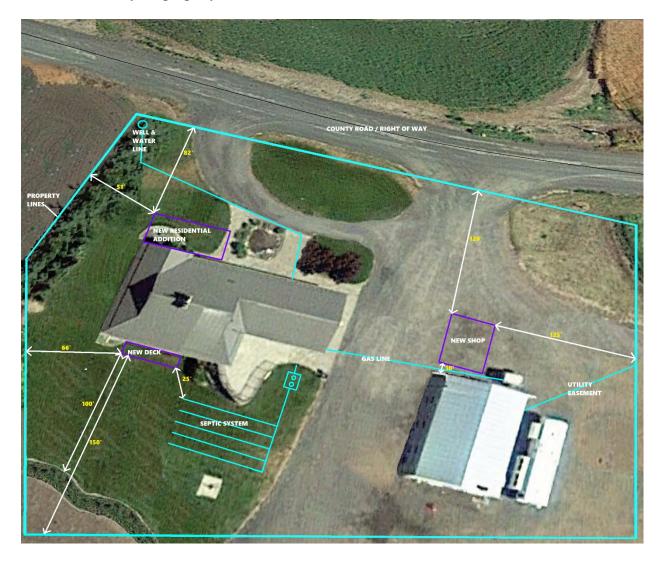

### **INSTRUCTIONS FOR PREPARING A SITE PLAN** Please refer to the example diagram below

The site plan shows us if your new structure will meet the required setbacks to property lines, roadways, septic systems, streams, etc.

Upon request, we will provide you with an aerial photo as well as the required setbacks for your zoning designation. You can access an aerial photo under the "maps" tab at www.latahcountyid.gov

Include, at a minimum:

- □ The new structure(s) and measured distances to property lines, other structures, streams, septic system, well, and roadways.
- □ Easements, water lines and gas lines that cross your property
- □ Areas on your property that have been filled with soil or other materials