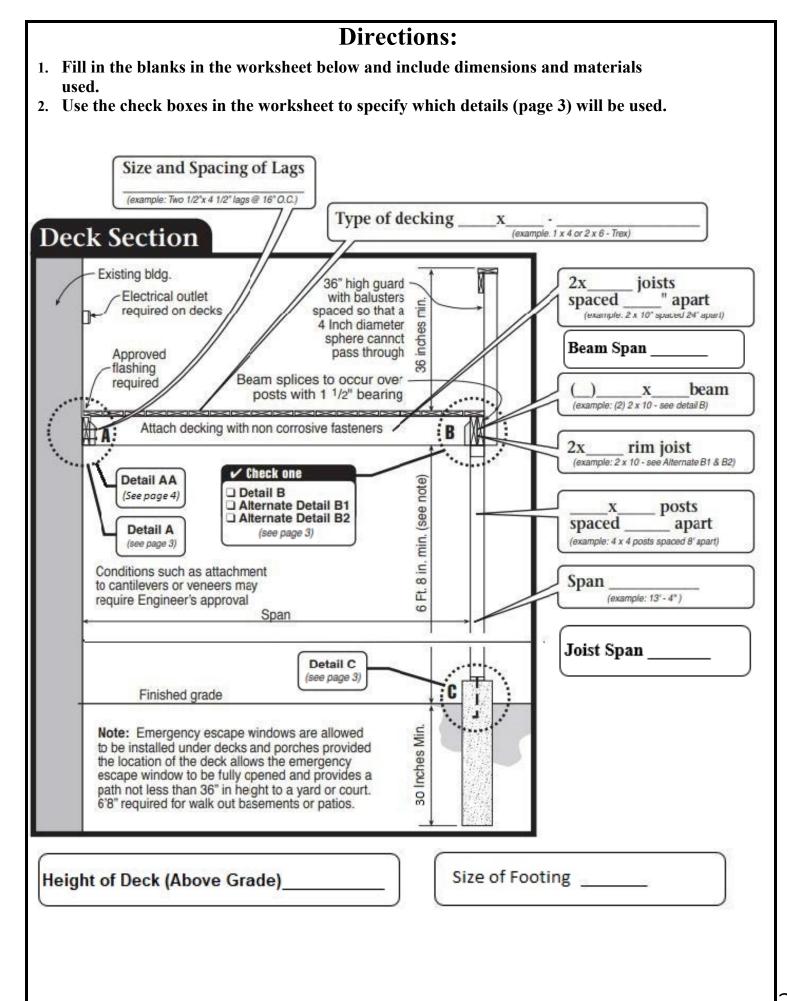

|                                   |             |            |  |

### **INSTRUCTIONS FOR PREPARING A SITE PLAN** Please refer to the example diagram below

The site plan shows us if your new structure will meet the required setbacks to property lines, roadways, septic systems, streams, etc.

Upon request, we will provide you with an aerial photo as well as the required setbacks for your zoning designation. You can access an aerial photo under the "maps" tab at www.latahcountyid.gov

Include, at a minimum:

- □ The new structure(s) and measured distances to property lines, other structures, streams, septic system, well, and roadways.
- □ Easements, water lines and gas lines that cross your property
- □ Areas on your property that have been filled with soil or other materials







### Lateral Hold Down Tension Device



For SI: 1 inch = 25.4 mm.

FIGURE R507.9.2(1) DECK ATTACHMENT FOR LATERAL LOADS



## Stair & Handrail Specifications





#### NOTE:

- 1. Handrails shall be continuous on at least one side of stairs with 4 or more risers.
- 2. Top of the handrails shall be placed not less than 34 inches nor more than 38 inches above stair nosings.
- 3. The hand-grip portion of handrails shall be not less that 1-1/4 inches nor more than 2-1/4 inches in cross section for non circular handrails.
- 4. Handrails shall be placed not less than 1-1/2 inches from any wall or other surface
- 5. Handrails to be returned to wall, post, or safety terminal (per 311..8.2 IRC).