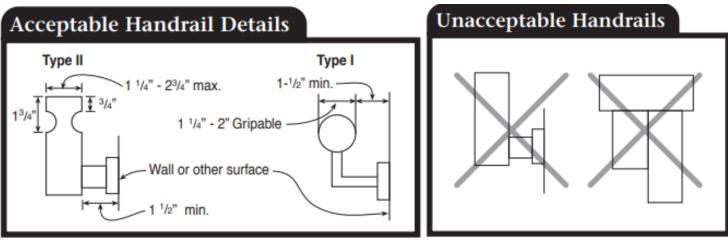

## Stair & Handrail Specifications

#### NOTE:

- 1. Handrails shall be continuous on at least one side of stairs with 4 or more risers.
- 2. Top of the handrails shall be placed not less than 34 inches nor more than 38 inches above stair nosings.
- 3. The hand-grip portion of handrails shall be not less that 1-1/4 inches nor more than 2-1/4 inches in cross section for non circular handrails.
- 4. Handrails shall be placed not less than 1-1/2 inches from any wall or other surface
- 5. Handrails to be returned to wall, post, or safety terminal (per 311..8.2 IRC).