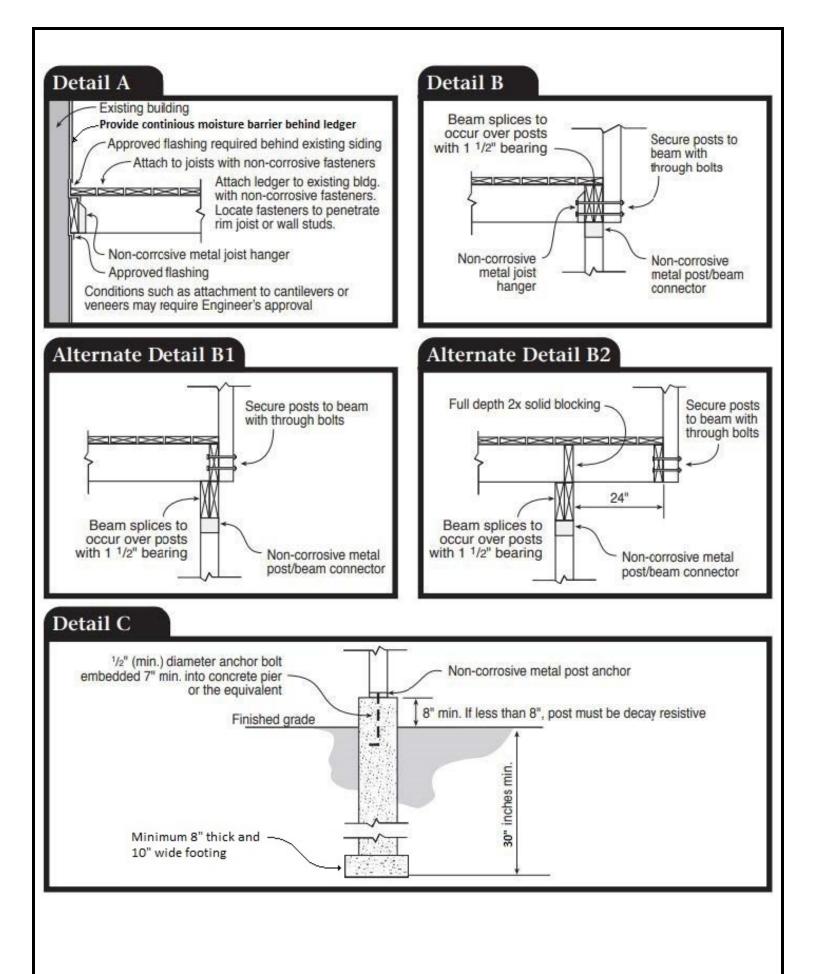

|                                   |             |            |  |

### **INSTRUCTIONS FOR PREPARING A SITE PLAN** Please refer to the example diagram below

The site plan shows us if your new structure will meet the required setbacks to property lines, roadways, septic systems, streams, etc.

Upon request, we will provide you with an aerial photo as well as the required setbacks for your zoning designation. You can access an aerial photo under the "maps" tab at www.latahcountyid.gov

Include, at a minimum:

- □ The new structure(s) and measured distances to property lines, other structures, streams, septic system, well, and roadways.
- □ Easements, water lines and gas lines that cross your property
- □ Areas on your property that have been filled with soil or other materials







### Lateral Hold Down Tension Device



For SI: 1 inch = 25.4 mm.

FIGURE R507.9.2(1) DECK ATTACHMENT FOR LATERAL LOADS



## Stair & Handrail Specifications





#### NOTE:

- 1. Handrails shall be continuous on at least one side of stairs with 4 or more risers.
- 2. Top of the handrails shall be placed not less than 34 inches nor more than 38 inches above stair nosings.
- 3. The hand-grip portion of handrails shall be not less that 1-1/4 inches nor more than 2-1/4 inches in cross section for non circular handrails.
- 4. Handrails shall be placed not less than 1-1/2 inches from any wall or other surface
- 5. Handrails to be returned to wall, post, or safety terminal (per 311..8.2 IRC).